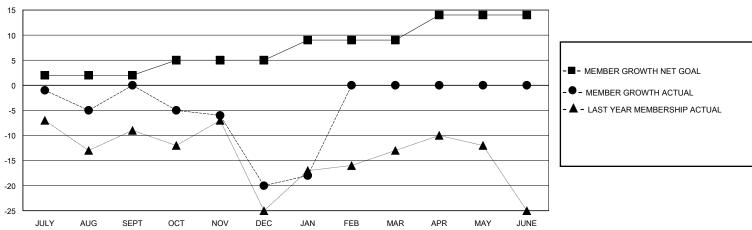

## District 40 N

GMT: LOCATION NEW MEXICO GMT CA

| Clubs         |               |             |               | Members               |                        |                         |                                                    |  |
|---------------|---------------|-------------|---------------|-----------------------|------------------------|-------------------------|----------------------------------------------------|--|
|               | RESULTS FOR   | R 2023-2024 |               | RESULTS FOR 2023-2024 |                        |                         |                                                    |  |
| QUARTER       | NEW CLUB GOAL | NEW CLUBS   | DROPPED CLUBS | QUARTER MEMI          | BER GROWTH NET<br>GOAL | MEMBER GROWTH<br>ACTUAL | DROPPED<br>MEMBERS ACTUAL<br>(including transfers) |  |
| JULY/AUG/SEPT | 0             | 0           | 0             | JULY/AUG/SEPT         | 2                      | 23                      | 20                                                 |  |
| OCT/NOV/DEC   | 0             | 0           | 1             | OCT/NOV/DEC           | 3                      | 9                       | 27                                                 |  |
| JAN/FEB/MAR   | 0             | 0           | 0             | JAN/FEB/MAR           | 4                      | 10                      | 6                                                  |  |
| APR/MAY/JUNE  | 1             | 0           | 0             | APR/MAY/JUNE          | 5                      | 0                       | 0                                                  |  |

## GOALS AND ACTUAL MEMBERS CUMULATIVE

| DROPPED CLUBS: 1  DROPPED MEMBERS     |    | 12 CLUBS OF 23 ADDED 1 OR MORE<br>NEW MEMBERS | GENDER DISTRIBUTION           MALE         233 (53.56%)           FEMALE         202 (46.44%) |  |     |
|---------------------------------------|----|-----------------------------------------------|-----------------------------------------------------------------------------------------------|--|-----|
| DECEASED 7 CLUB CANCELLED 10 OTHER 36 |    |                                               | TOTAL FAMILY UNIT MEMBERS                                                                     |  | 118 |
|                                       |    | CLICK HERE FOR CUMULATIVE MEMBERSHIP DATA     | FAMILY MEMBERS PAYING HALF                                                                    |  | 59  |
| TOTAL                                 | 53 |                                               | 0003                                                                                          |  |     |